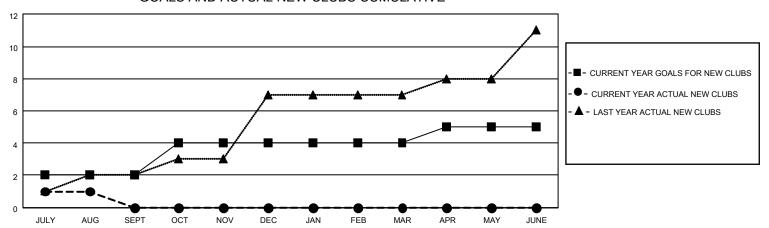

## MONTHLY MEMBERSHIP PROGRESS REPORT

LOCATION INDIA District 3231A3 Results as of: 8/31/2021

| Clubs                 |               |           |               | Members               |                        |                         |                                                    |
|-----------------------|---------------|-----------|---------------|-----------------------|------------------------|-------------------------|----------------------------------------------------|
| RESULTS FOR 2021-2022 |               |           |               | RESULTS FOR 2021-2022 |                        |                         |                                                    |
| QUARTER               | NEW CLUB GOAL | NEW CLUBS | DROPPED CLUBS | QUARTER MEMB          | BER GROWTH NET<br>GOAL | MEMBER GROWTH<br>ACTUAL | DROPPED<br>MEMBERS ACTUAL<br>(including transfers) |
| JULY/AUG/SEPT         | 2             | 1         | 2             | JULY/AUG/SEPT         | 100                    | 241                     | 87                                                 |
| OCT/NOV/DEC           | 2             | 0         | 0             | OCT/NOV/DEC           | 100                    | 0                       | 0                                                  |
| JAN/FEB/MAR           | 0             | 0         | 0             | JAN/FEB/MAR           | 100                    | 0                       | 0                                                  |
| APR/MAY/JUNE          | 1             | 0         | 0             | APR/MAY/JUNE          | 100                    | 0                       | 0                                                  |