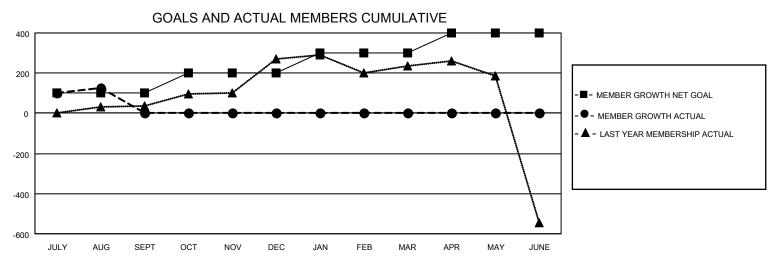

## MONTHLY MEMBERSHIP PROGRESS REPORT

LOCATION INDIA District 3231A3 Results as of: 8/31/2021

| Clubs                 |               |           |               | Members               |                        |                         |                                                    |
|-----------------------|---------------|-----------|---------------|-----------------------|------------------------|-------------------------|----------------------------------------------------|
| RESULTS FOR 2021-2022 |               |           |               | RESULTS FOR 2021-2022 |                        |                         |                                                    |
| QUARTER               | NEW CLUB GOAL | NEW CLUBS | DROPPED CLUBS | QUARTER MEMB          | BER GROWTH NET<br>GOAL | MEMBER GROWTH<br>ACTUAL | DROPPED<br>MEMBERS ACTUAL<br>(including transfers) |
| JULY/AUG/SEPT         | 2             | 1         | 2             | JULY/AUG/SEPT         | 100                    | 241                     | 87                                                 |
| OCT/NOV/DEC           | 2             | 0         | 0             | OCT/NOV/DEC           | 100                    | 0                       | 0                                                  |
| JAN/FEB/MAR           | 0             | 0         | 0             | JAN/FEB/MAR           | 100                    | 0                       | 0                                                  |
| APR/MAY/JUNE          | 1             | 0         | 0             | APR/MAY/JUNE          | 100                    | 0                       | 0                                                  |